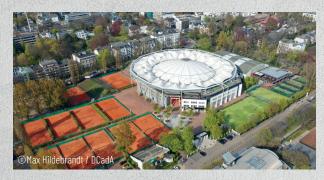

## **HOW TO GET TO THE ROTHENBAUM**

This is how you can reach the tournament site easily, comfortably and cheaply.

#### STADIUM AT THE ROTHENBAUM

If you already have a ticket, we recommend that you use the public transport (Hamburger Verkehrsverbund, HVV). This is because your admission ticket is also valid as a ticket for travel to and from the tournament site on the days of the tournament. Please also note that parking spaces are unfortunately not available in the immediate vicinity.

The tournament site is close to the city centre and the Outer Alster lake. The stadium is located directly at the Hallerstraße stop (accessible via underground line U1 and bus lines 15, 34, 109).