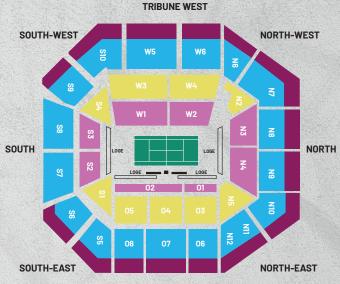

Category 1

Category 2
Category 3

The nation which is higher in the ranking is always placed to the right of the referee.

TRIBUNE EAST